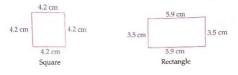

Q4. Compare the areas of the figures below, Which figure occupies more area and by how much?

and perimeter.